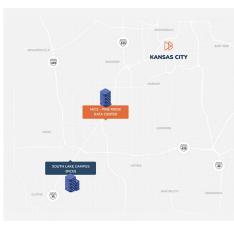

# South Lake Campus Data Center

11200 Lakeview Ave Lenexa, KS 66219

MCI3, the DataBank-owned keystone of our South Lake Data Center Campus, provides a range of colocation, cloud, and connectivity solutions with diverse power feeds. It is undergoing an expansion, adding two data halls slated to open in mid-2023.