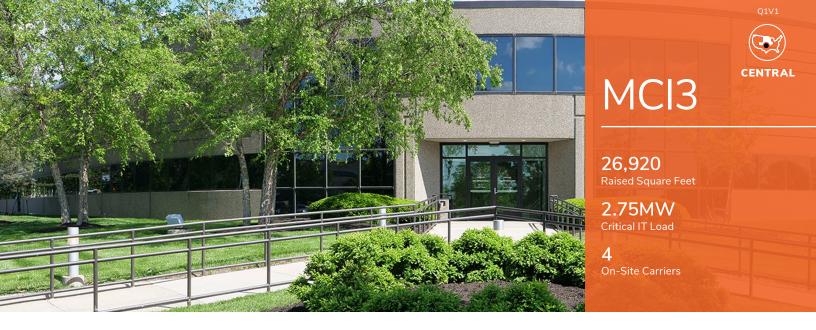

# South Lake Campus Data Center

11200 Lakeview Ave Lenexa, KS 66219

MCI3, the DataBank-owned keystone of our South Lake Data Center Campus, provides a range of colocation, cloud, and connectivity solutions with diverse power feeds. It is undergoing an expansion, adding two data halls slated to open in mid-2023.

#### **Power**

Power Design 2N

Critical IT Load 2.75MW